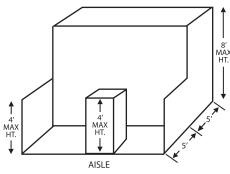

#### **EXHIBIT CONSTRUCTION**

Standard exhibit configuration is 10' square and multiples thereof. Exhibits may not exceed 8'3" in height including signage. When you purchase a 10'x10' exhibit there is no additional space – exhibits should be constructed at 9'6"x9'6" to accommodate pipe and drape and ensure that you fit within your area and between your neighbors comfortably. 10' square pop-up tents will only be allowed in 10'x20' or larger exhibits, must be centered and cannot have names or logos on the back or sides. No signage may appear as if it is representing a neighboring company. Display fixtures over 4' high must be confined to that area of the booth that is at least 5' from the aisle line. **NOTE: Island displays do not have an 8'3" height limitation.** (Read further in Exhibitor Do's and Don'ts for island signage limitations.)