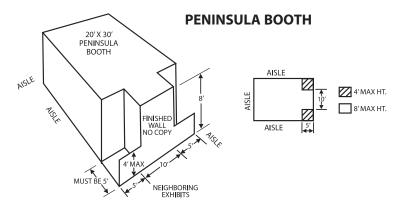

### STANDARD 10'X10' EXHIBIT GUIDELINES

A peninsula booth is an exhibit that is 20'x20' or larger with an aisle on three sides. All display fixtures over 4' in height and placed within 5 linear feet of a neighboring exhibit must be confined to the area within 5' of the center line to avoid blocking the sightline from the aisle. See picture below. *INTENT* - Exhibitors adjoining peninsula exhibits are entitled to the same reasonable sightline from the aisle as they would expect if they were adjacent to another 10'x10' booth. If you have any questions regarding exhibit design or configurations, please call Tammy at 314-817-5624.