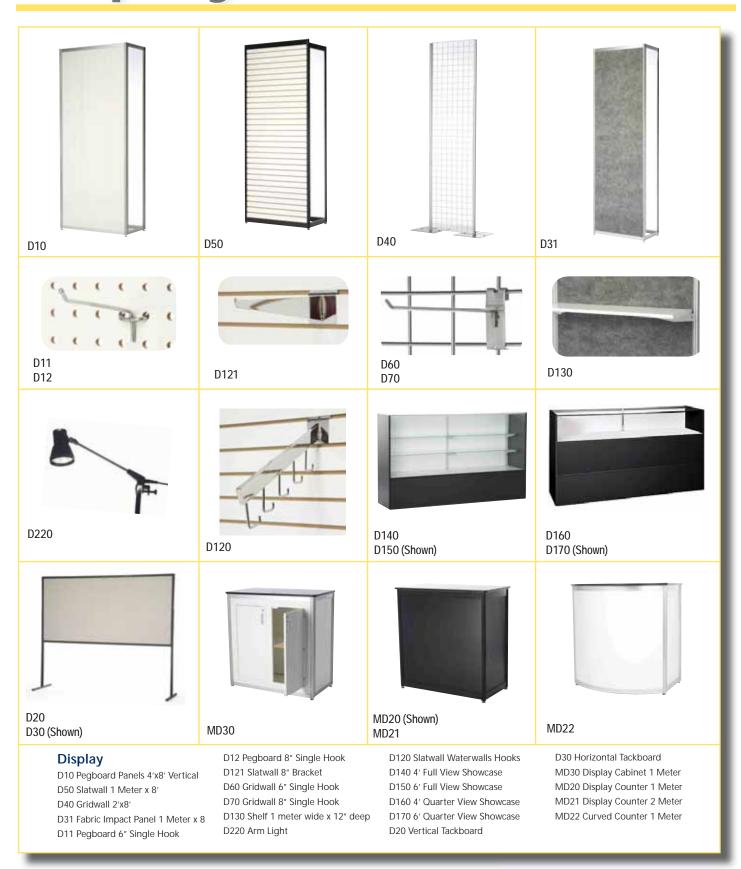

# Display

620 Shenandoah Avenue | St. Louis, MO 63104 Phone 314-534-8500 | Fax 314-534-8050 Exhibitor.Services@heritagesvs.com

| ITEM QTY                                | 1                                                                            | DISCOUNT<br>RATES | STANDARD AMOUNT<br>RATES                                                                                     | ITEM QTY #                                                                                                                          | DISCOUNT<br>RATES                                           | STANDARD AMOUNT<br>RATES                                                                             |
|-----------------------------------------|------------------------------------------------------------------------------|-------------------|--------------------------------------------------------------------------------------------------------------|-------------------------------------------------------------------------------------------------------------------------------------|-------------------------------------------------------------|------------------------------------------------------------------------------------------------------|
|                                         |                                                                              |                   |                                                                                                              | DISPLAY                                                                                                                             |                                                             |                                                                                                      |
| A50<br>A60<br>A70<br>A80<br>A90<br>A100 | ACCESSORI  —Wastebasket                                                      |                   | 22.73<br>37.91<br>139.70<br>28.88<br>28.88<br>82.43<br>82.43<br>161.02<br>88.41<br>121.22<br>135.77<br>75.08 | D10 — Pegboard Panels (4'x8')  D11 — Pegboard 6" Single Hook  D12 — Pegboard 8" Single Hook  D20 — Tackboard Panels (4'x8')  Horiz. | 8.77<br>10.19<br>320.57<br>119.49<br>8.77<br>10.19<br>26.25 | 227.33<br>11.40<br>13.28<br>170.52<br>416.73<br>155.35<br>11.40<br>13.28<br>208.37<br>34.13<br>13.28 |
| A107                                    | —Fishbowl6' Tensabarrier                                                     | 99.07             | 27.30<br>128.84                                                                                              | D130 Shelf 1 meter wide  D210 Acrylic Holder  D220 Arm Light  D140 4' Full View Showcase                                            | 18.22                                                       | 56.86<br>23.68<br>50.50<br>502.10                                                                    |
| MD21—  MD22—  MD23—  MD30—              | □ Black Fabric □ Gray Fall  — Counter 1M x 1/2M x 42" High, W,  Counter Lock | /Shelf            | 3.05 29.98<br>0.73 741.98<br>5.10 59.96<br>8.83 583.45<br>3.05 29.98<br>8.60 700.19                          | D150——6' Full View Showcase                                                                                                         | 369.18<br>Please co                                         | or assistance.                                                                                       |
| EXHIBITING CO                           | OMPANY                                                                       |                   | PHONE :                                                                                                      | BOOTH #<br>#FAX #<br>STATEZIP                                                                                                       |                                                             |                                                                                                      |
| CONTACT NAI                             | ME                                                                           | (Delet 0 Class)   |                                                                                                              | DATE _                                                                                                                              |                                                             |                                                                                                      |