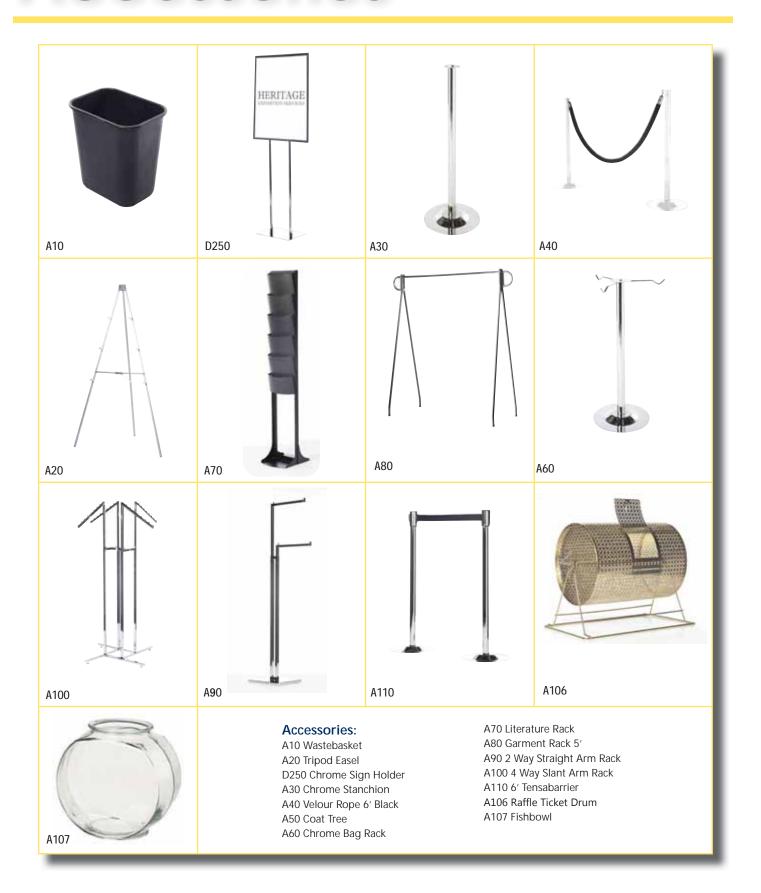

# Accessories

| ITEM QTY                                | 1                                                                            | DISCOUNT<br>RATES | STANDARD AMOUNT<br>RATES                                                                                     | ITEM QTY #                                                                                                                          | DISCOUNT<br>RATES                                           | STANDARD AMOUNT<br>RATES                                                                             |
|-----------------------------------------|------------------------------------------------------------------------------|-------------------|--------------------------------------------------------------------------------------------------------------|-------------------------------------------------------------------------------------------------------------------------------------|-------------------------------------------------------------|------------------------------------------------------------------------------------------------------|
|                                         |                                                                              |                   |                                                                                                              | DISPLAY                                                                                                                             |                                                             |                                                                                                      |
| A50<br>A60<br>A70<br>A80<br>A90<br>A100 | ACCESSORI  —Wastebasket                                                      |                   | 22.73<br>37.91<br>139.70<br>28.88<br>28.88<br>82.43<br>82.43<br>161.02<br>88.41<br>121.22<br>135.77<br>75.08 | D10 — Pegboard Panels (4'x8')  D11 — Pegboard 6" Single Hook  D12 — Pegboard 8" Single Hook  D20 — Tackboard Panels (4'x8')  Horiz. | 8.77<br>10.19<br>320.57<br>119.49<br>8.77<br>10.19<br>26.25 | 227.33<br>11.40<br>13.28<br>170.52<br>416.73<br>155.35<br>11.40<br>13.28<br>208.37<br>34.13<br>13.28 |
| A107                                    | —Fishbowl6' Tensabarrier                                                     | 99.07             | 27.30<br>128.84                                                                                              | D130 Shelf 1 meter wide  D210 Acrylic Holder  D220 Arm Light  D140 4' Full View Showcase                                            | 18.22                                                       | 56.86<br>23.68<br>50.50<br>502.10                                                                    |
| MD21—  MD22—  MD23—  MD30—              | □ Black Fabric □ Gray Fall  — Counter 1M x 1/2M x 42" High, W,  Counter Lock | /Shelf            | 3.05 29.98<br>0.73 741.98<br>5.10 59.96<br>8.83 583.45<br>3.05 29.98<br>8.60 700.19                          | D150——6' Full View Showcase                                                                                                         | 369.18<br>Please co                                         | or assistance.                                                                                       |
| EXHIBITING CO                           | OMPANY                                                                       |                   | PHONE :                                                                                                      | BOOTH #<br>#FAX #<br>STATEZIP                                                                                                       |                                                             |                                                                                                      |
| CONTACT NAI                             | ME                                                                           | (Delet 0 Class)   |                                                                                                              | DATE _                                                                                                                              |                                                             |                                                                                                      |