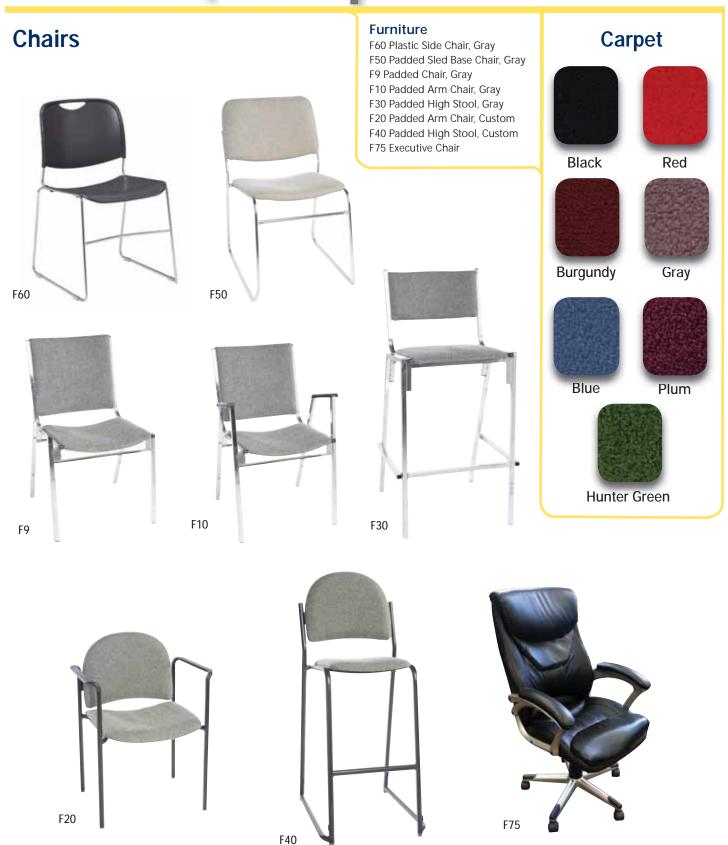

| ITEM QTY      |                                                  | DISCOUNT<br>RATES | STANDARD AMOUNT<br>RATES | ITEM Q  | nty                                                   | DISCOUNT<br>RATES | STANDARD AMOUNT<br>RATES |
|---------------|--------------------------------------------------|-------------------|--------------------------|---------|-------------------------------------------------------|-------------------|--------------------------|
|               | FURNITUR                                         | E.                |                          |         | DRAPED DISPLA                                         | Y TABLE           |                          |
| F60           | Plastic Side Chair (White)                       | 52.50             | 68.25                    | F110    | 4' Table – 30" high                                   | 94.50             | 122.85                   |
| F50           | Padded Sled Base Chair (Gray)                    | 68.25             | 88.20                    | F120    | 6' Table – 30" high                                   | 113.40            | 147.00                   |
| F9            | Padded Chair (Gray)                              | 68.25             | 88.20                    | F130    | 8' Table – 30" high                                   | 132.30            | 172.20                   |
| F10           | Padded Arm Chair (Gray)                          | 73.50             | 95.55                    | F140    | 4' Table – 42" Counter high                           | 117.60            | 152.25                   |
| F20           | Custom Padded Arm Chair                          |                   | 113.40                   |         | 6' Table – 42" Counter high                           |                   | 177.45                   |
| F30           | Padded High Stool (Gray)                         |                   | 109.20                   |         | 8' Table – 42" Counter high                           |                   | 201.60                   |
| F40           | _ Custom Padded High Stool                       |                   | 142.80                   |         | 4th side table drape                                  | 40.00             | 52.50                    |
| F75           | _ Executive Chair                                | 215.25            | 279.30                   |         |                                                       | OUNDY D           | UNITED ODEEN             |
|               | CARPET                                           |                   |                          |         | : □ RED □ BLUE □ TEAL □ BUF<br>□ GRAY □ BLACK □ WHITE |                   |                          |
| C10           | 9' X 10'                                         | 138.60            | 180.60                   | _       |                                                       |                   |                          |
| C20           | _<br>_ 9' X 20'                                  | 277.20            | 360.15                   |         | UNDRAPED DISP                                         | LAY TABLE         |                          |
| C30           | _<br>_ 9' X 30'                                  | 415.80            | 540.75                   |         | 4' Table – 30" high                                   | 60.90             | 78.75                    |
| C40           | _ 9' X 40'                                       | 554.40            | 720.30                   |         | 6' Table – 30" high                                   | 73.50             | 95.55                    |
| C50           | _9' X Per 10' increment                          | 138.60            | 180.60                   | _ F210  | 8' Table – 30" high                                   | 88.20             | 114.45                   |
|               |                                                  |                   |                          |         | 4' Table – 42" Counter high                           |                   | 86.10                    |
|               | PET (Indicate Dimensions for Specia              |                   | et)                      |         | 6' Table – 42" Counter high                           |                   | 100.80                   |
| C60,          | <u>'</u> X <u>'</u> per sq. ft. (100 sq. ft. min | .) 2.31           | 2.89                     | F240    | 8' Table – 42" Counter high                           |                   | 122.85                   |
|               |                                                  |                   |                          |         | 30"_Diameter Pedestal Table (Gray                     | •                 |                          |
| COLORS:       | □ RED □ BLUE □ HUNTER □ PLUM □ GRAY □            | GREEN □<br>]BLACK | BURGUNDY                 | F       | '80 □ 18″ High F90 □ 30″ High                         | F100 ∐ 4          | 2" High                  |
|               |                                                  |                   |                          |         | TABLE RISERS COV                                      | ERED WHI          | TE                       |
| Area ca       | arpet is required for all booths la              | rger than 3       | 0', or for booths        |         | (Riser Dimension: 10" V                               | Vide x 8" hig     | h)                       |
|               | configured as islands or pe                      | eninsula are      | eas.                     | F260    | 9                                                     |                   | 65.10                    |
|               |                                                  |                   |                          | F270    | 8' Long riser                                         | 60.90             | 78.75                    |
|               | AND VISQUEEN (90 sq. ft. min.)                   |                   |                          |         |                                                       |                   |                          |
|               | X' Carpet padding/per sq. ft.                    |                   | 3.15                     |         | SPECIAL DRAPE BAG                                     | CKGROUN           | DS                       |
| C80           | X' Visqueen covering/per sq.                     | . ft70            | 1.05                     | F280    | 3' H. Background/per ft                               | 12.60             | 17.64                    |
|               |                                                  |                   |                          | F290    | 8' H. Background/per ft                               |                   | 17.85                    |
|               |                                                  |                   |                          |         |                                                       |                   |                          |
|               |                                                  |                   |                          |         | RED BLUE TEAL BUI                                     |                   |                          |
|               |                                                  |                   |                          | □PLUM   | □GRAY □BLACK □WHITE □                                 |                   |                          |
|               |                                                  |                   |                          |         | *Show colors will be given when                       | n color is not s  | selected.                |
|               |                                                  |                   |                          |         |                                                       |                   |                          |
|               |                                                  |                   |                          |         | тот                                                   | AL ORDER          | 2                        |
| NAME OF CON   | vention <u>2021 ST. CHARLES I</u>                | HOME SHO          | OW                       |         | BOOTH #                                               |                   |                          |
| EXHIBITING CO | MPANY                                            |                   |                          | PHONE # | FAX #                                                 |                   |                          |
|               |                                                  |                   |                          |         | STATEZIP                                              |                   |                          |
|               |                                                  |                   |                          |         |                                                       |                   |                          |
|               |                                                  |                   |                          |         |                                                       |                   |                          |
| CONTACT NAM   | ΛΕ                                               |                   |                          |         | DATE                                                  |                   |                          |