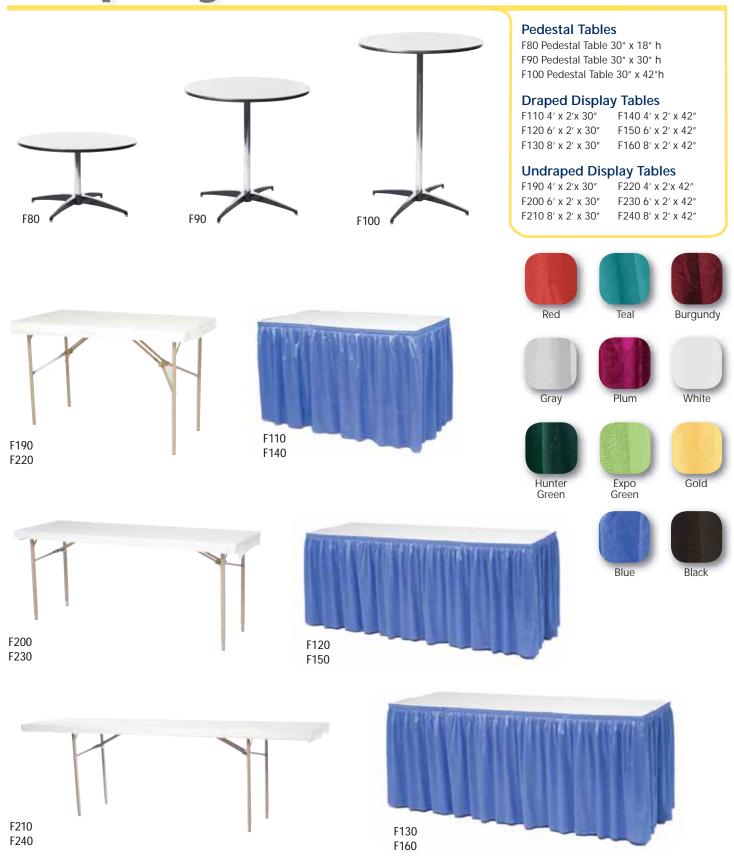

# Chairs/Carpet

# Display Tables

### FURNITURE/CARPET RENTAL ORDER FORM

Discount prices only apply to orders received with full payment by the discount deadline date listed on the general information page. All charges for equipment and/or services are payable in advance or when placing order at show site. Orders will not be processed without payment. For your convenience, MasterCard, American Express, Visa and Discover will be accepted. Fax orders will be accepted with enclosed credit card authorization form only. Charges for rental items listed below are for the duration of the show, and include delivery and removal. Cancellation of equipment delivered will be subject to a 100% cancellation charge for labor involved. Orders received after the deadline are subject to availability.

| ITEM QTY      |                                                  | DISCOUNT<br>RATES | STANDARD AMOUNT<br>RATES | ITEM Q  | nty                                                   | DISCOUNT<br>RATES | STANDARD AMOUNT<br>RATES |
|---------------|--------------------------------------------------|-------------------|--------------------------|---------|-------------------------------------------------------|-------------------|--------------------------|
|               | FURNITUR                                         | E.                |                          |         | DRAPED DISPLA                                         | Y TABLE           |                          |
| F60           | Plastic Side Chair (White)                       | 52.50             | 68.25                    | F110    | 4' Table – 30" high                                   | 94.50             | 122.85                   |
| F50           | Padded Sled Base Chair (Gray)                    | 68.25             | 88.20                    | F120    | 6' Table – 30" high                                   | 113.40            | 147.00                   |
| F9            | Padded Chair (Gray)                              | 68.25             | 88.20                    | F130    | 8' Table – 30" high                                   | 132.30            | 172.20                   |
| F10           | Padded Arm Chair (Gray)                          | 73.50             | 95.55                    | F140    | 4' Table – 42" Counter high                           | 117.60            | 152.25                   |
| F20           | Custom Padded Arm Chair                          |                   | 113.40                   |         | 6' Table – 42" Counter high                           |                   | 177.45                   |
| F30           | Padded High Stool (Gray)                         |                   | 109.20                   |         | 8' Table – 42" Counter high                           |                   | 201.60                   |
| F40           | _ Custom Padded High Stool                       |                   | 142.80                   |         | 4th side table drape                                  | 40.00             | 52.50                    |
| F75           | _ Executive Chair                                | 215.25            | 279.30                   |         |                                                       | OUNDY D           | UNITED ODEEN             |
|               | CARPET                                           |                   |                          |         | : □ RED □ BLUE □ TEAL □ BUF<br>□ GRAY □ BLACK □ WHITE |                   |                          |
| C10           | 9' X 10'                                         | 138.60            | 180.60                   | _       |                                                       |                   |                          |
| C20           | _<br>_ 9' X 20'                                  | 277.20            | 360.15                   |         | UNDRAPED DISP                                         | LAY TABLE         |                          |
| C30           | _<br>_ 9' X 30'                                  | 415.80            | 540.75                   |         | 4' Table – 30" high                                   | 60.90             | 78.75                    |
| C40           | _ 9' X 40'                                       | 554.40            | 720.30                   |         | 6' Table – 30" high                                   | 73.50             | 95.55                    |
| C50           | _9' X Per 10' increment                          | 138.60            | 180.60                   | _ F210  | 8' Table – 30" high                                   | 88.20             | 114.45                   |
|               |                                                  |                   |                          |         | 4' Table – 42" Counter high                           |                   | 86.10                    |
|               | PET (Indicate Dimensions for Specia              |                   | et)                      |         | 6' Table – 42" Counter high                           |                   | 100.80                   |
| C60,          | <u>'</u> X <u>'</u> per sq. ft. (100 sq. ft. min | .) 2.31           | 2.89                     | F240    | 8' Table – 42" Counter high                           |                   | 122.85                   |
|               |                                                  |                   |                          |         | 30"_Diameter Pedestal Table (Gray                     | •                 |                          |
| COLORS:       | □ RED □ BLUE □ HUNTER □ PLUM □ GRAY □            | GREEN □<br>]BLACK | BURGUNDY                 | F       | '80 □ 18″ High F90 □ 30″ High                         | F100 ∐ 4          | 2" High                  |
|               |                                                  |                   |                          |         | TABLE RISERS COV                                      | ERED WHI          | TE                       |
| Area ca       | arpet is required for all booths la              | rger than 3       | 0', or for booths        |         | (Riser Dimension: 10" V                               | Vide x 8" hig     | h)                       |
|               | configured as islands or pe                      | eninsula are      | eas.                     | F260    | 9                                                     |                   | 65.10                    |
|               |                                                  |                   |                          | F270    | 8' Long riser                                         | 60.90             | 78.75                    |
|               | AND VISQUEEN (90 sq. ft. min.)                   |                   |                          |         |                                                       |                   |                          |
|               | X' Carpet padding/per sq. ft.                    |                   | 3.15                     |         | SPECIAL DRAPE BAG                                     | CKGROUN           | DS                       |
| C80           | X' Visqueen covering/per sq.                     | . ft70            | 1.05                     | F280    | 3' H. Background/per ft                               | 12.60             | 17.64                    |
|               |                                                  |                   |                          | F290    | 8' H. Background/per ft                               |                   | 17.85                    |
|               |                                                  |                   |                          |         |                                                       |                   |                          |
|               |                                                  |                   |                          |         | RED BLUE TEAL BUI                                     |                   |                          |
|               |                                                  |                   |                          | □PLUM   | □GRAY □BLACK □WHITE □                                 |                   |                          |
|               |                                                  |                   |                          |         | *Show colors will be given when                       | n color is not s  | selected.                |
|               |                                                  |                   |                          |         |                                                       |                   |                          |
|               |                                                  |                   |                          |         | тот                                                   | AL ORDER          | 2                        |
| NAME OF CON   | vention <u>2021 ST. CHARLES I</u>                | HOME SHO          | OW                       |         | BOOTH #                                               |                   |                          |
| EXHIBITING CO | MPANY                                            |                   |                          | PHONE # | FAX #                                                 |                   |                          |
|               |                                                  |                   |                          |         | STATEZIP                                              |                   |                          |
|               |                                                  |                   |                          |         |                                                       |                   |                          |
|               |                                                  |                   |                          |         |                                                       |                   |                          |
| CONTACT NAM   | ΛΕ                                               |                   |                          |         | DATE                                                  |                   |                          |